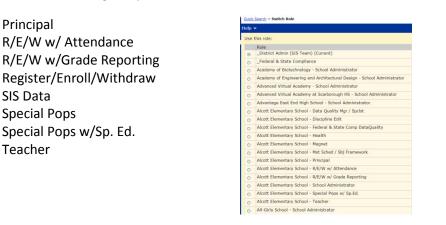

# ACCESS

Users must be able to access to Chancery SMS and login under one of the following school-user roles:

Principal R/E/W w/ Attendance R/E/W w/Grade Reporting Register/Enroll/Withdraw SIS Data Special Pops Special Pops w/Sp. Ed. Teacher

If none of these roles are available to the user, if appropriate trainings are complete, a new security form may be submitted with the Principal's approval. Campus-based employees designated in PeopleSoft as "Teacher" are automatically granted access to Chancery. They must also have active students scheduled in their classroom. The Principal's signature is required on all security requests for staff assigned to their campus. Instructions for access and the security form are available on the SIS Help portal. <u>http://sishelp/site/Security/SecurityForms.aspx</u>

From the HOME screen, select Actions>Switch Role ....