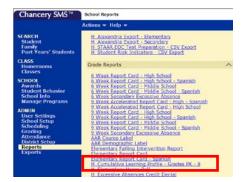

Select one of the following campus-based roles:

Click OK. Cancel

On the left menu panel, click the Reports link.

**Scroll down** to the *Grade Reports* category and **click** the *H\_Cumulative Learning Profile – PreK- 8* link.