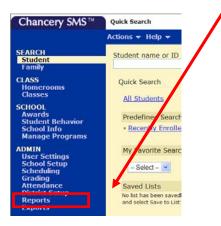

# 2012 – 2013 H\_Cumulative Learning Profile PK – 8 Chancery SMS Report Instructions

| Chancery SMS™                   | Quick Search                        |                    |        |                  |   |
|---------------------------------|-------------------------------------|--------------------|--------|------------------|---|
|                                 | Actions 🐨 Help 👻                    |                    |        |                  |   |
| SEARCH                          | Register/Enroll Student             |                    |        |                  |   |
| Student                         |                                     | the second formula |        | Alerts           | ^ |
| Family                          | Change Alert Subscription           | Advanced Search    |        | 0 new alerts     |   |
| SCHOOL<br>Student Behavior      |                                     |                    | ^      | Scheduled Events | ~ |
| School Info<br>School Transfers | Switch Role                         |                    |        | Reports          | ~ |
|                                 | Change Default Role                 |                    | ~      | Keporta          |   |
| ADMIN                           |                                     |                    |        |                  |   |
| User Settings<br>District Setup | Switch Calendar                     |                    |        |                  |   |
| Reports                         | Saved Lists                         | E                  | idit 🔨 |                  |   |
| Exports                         | - 20112012 PRS                      |                    |        |                  |   |
| PROGRAMS                        | <ul> <li>609 PRS records</li> </ul> |                    |        |                  |   |
| Manage Programs                 | - Pugh New                          |                    |        |                  |   |
|                                 | - Chudonka with Asthma              |                    |        |                  |   |

Select one of the following campus-based roles:

Click OK. Cancel

On the left menu panel, click the Reports link.

**Scroll down** to the *Grade Reports* category and **click** the *H\_Cumulative Learning Profile – PreK- 8* link.