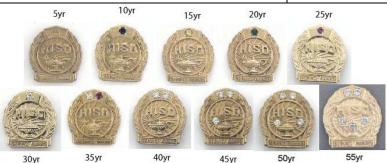

| QTY | Description                                    | <b>Current Price</b> | Ext. Price |
|-----|------------------------------------------------|----------------------|------------|
|     | 5yr Gold Filled Lapel Pin                      | \$ 14.95             |            |
|     | 10yr GF LP w/one-2.25mm blue sapphire          | \$ 15.45             |            |
|     | 15yr GF LP w/one-2.25mm golden topaz           | \$ 15.45             |            |
|     | 20yr GF LP w/one-2.25mm emerald                | \$ 15.45             |            |
|     | 25yr GF LP w/one-2.25mm ruby                   | \$ 15.45             |            |
|     | 30yr GF LP w/one-5pt diamond                   | \$ 39.55             |            |
|     | 35yr GF LP w/one-5pt diamond & one-2.25mm ruby | \$ 40.55             |            |
|     | 40yr GF LP w/two-5pt diamonds                  | \$ 68.55             |            |
|     | 45yr GF LP w/three-5pt diamonds                | \$ 94.55             |            |
|     | 50yr GF LP w/four-5pt diamonds                 | \$ 125.60            |            |
|     | 55yr GF LP w/five-5pt diamonds                 | \$ 156.55            |            |
|     |                                                | Subtotal             |            |
|     |                                                | Shipping             | \$ 20.00   |
|     |                                                | TOTAL                |            |

<sup>\*</sup>Each pin comes in a plastic presentation box with a deluxe ball clutch

<sup>\*</sup>Invoices are mailed the day the pins ship and are payable in Net 30 Days.

<sup>\*</sup>We accept checks (Activity Funds, PTO Funds)