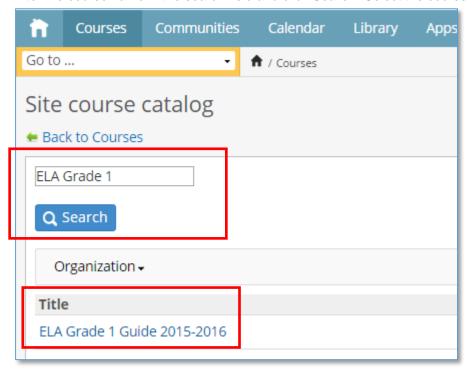

## **Locating Content on the HUB**

4. Enter the course name in the search field and click **Search**. Select the course under **Title**.

5. Click Enroll in the course.