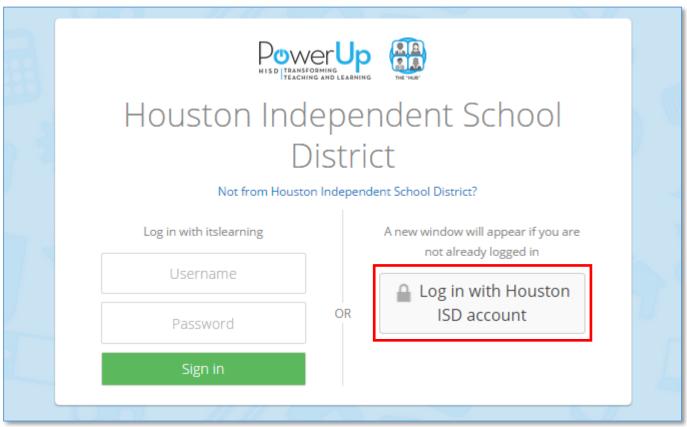

## **Locating Content on the HUB**

Go to: <a href="http://houston.itslearning.com">http://houston.itslearning.com</a> and click Log in with Houston ISD account, using your username and password.

2. Click **Courses** in the top-left corner of your dashboard on the HUB.

**3.** To enroll in a course, click **Site course catalog** in the top-right corner of the **Courses** screen. If you are already enrolled in the course, proceed to Step 6.