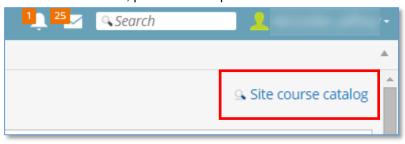

**3.** To enroll in a course, click **Site course catalog** in the top-right corner of the **Courses** screen. If you are already enrolled in the course, proceed to Step 6.