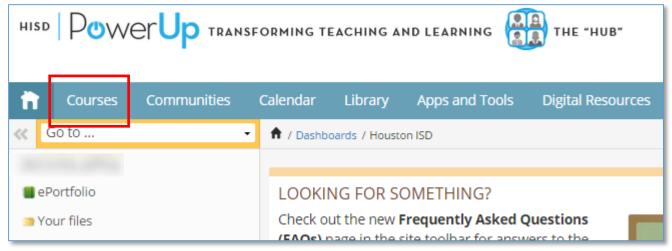

**3.** To enroll in a course, click **Site course catalog** in the top-right corner of the **Courses** screen. If you are already enrolled in the course, proceed to Step 6.