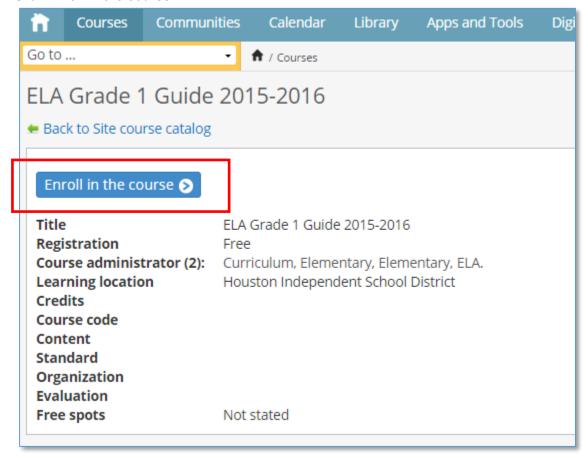

## **Locating Content on the HUB**

4. Enter the course name in the search field and click **Search**. Select the course under **Title**.

5. Click Enroll in the course.