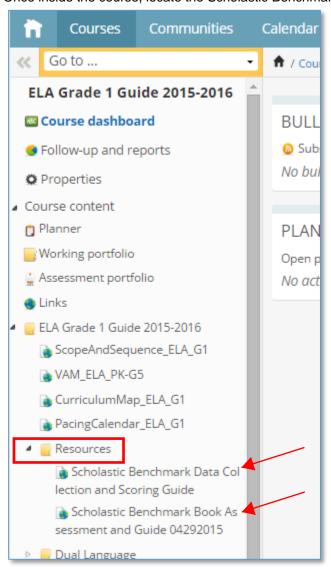

## **Locating Content on the HUB**

6. Click the Courses tab at the top-left and you should see the course listed. Click the course name.

7. Once inside the course, locate the Scholastic Benchmark documents within the **Resources** folder.