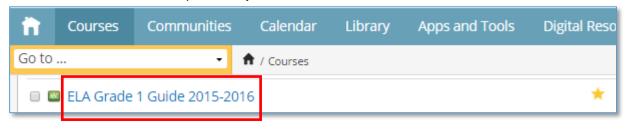

## **Locating Content on the HUB**

6. Click the Courses tab at the top-left and you should see the course listed. Click the course name.

7. Once inside the course, locate the Scholastic Benchmark documents within the **Resources** folder.