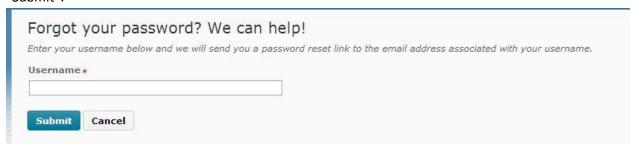

3. Once the "Forgot Your Password" web page appears, fill in your HISD Email address and select "Submit".

4. This will send you an email with a temporary password that will get you into the system. You can then log in with your HISD Email address and the new temporary password. Once in, reset your password to something that you will remember.